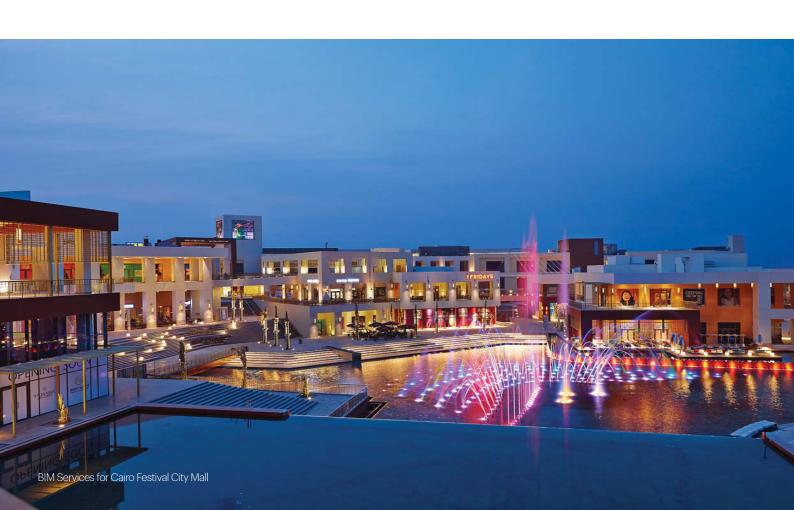

# BIM Services for Cairo Festival City Mall

CFC Mall is a major regional retail shopping center with 222,130 m2 leasable areas, anchored by the international brands of IKEA, Marks & Spencer, Zara, Debenhams, and

H&M, along with Carrefour hypermarket, cinema complex (17 screens), and food court units (18), in addition to a wide variety of shops (117); all served by over 7,000 parking spaces.

The second facet of CFC is the Retail Village that surrounds a superbly romantic lake with a dancing fountain. The village comprises 10 buildings, accommodating 51 restaurants and cafes. There is an exciting outdoor palm tree-lined promenade with 24 shops and boutiques in a streetscape environment connecting the Village's many open-air dining terraces, shaded plazas, and courtyards to the indoor shopping area of Cairo Festival City Mall. Adjacent to the mall, stands out the recreational and educational building of KidZania; which provides children with a safe,