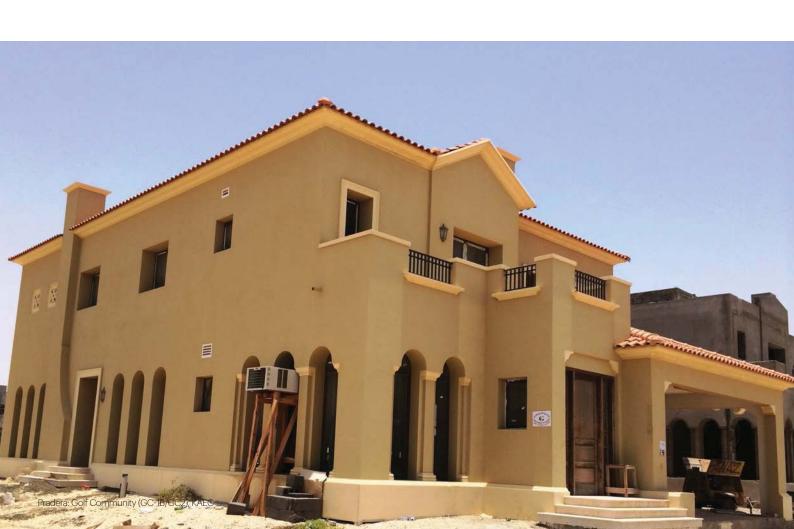

## **Types of Activities**

Architectural
Communications and security systems
Electrical
Infrastructure
Mechanical
Structural

Pradera Golf Community (GC-1B/GC2) is a high-end residential community divided into 5 zones on a land area of 196,215 m<sup>2</sup>.

With a built-up area of 75,020 m², the community comprises 147 villas (types A (S1&S2), B (S1&S2), C (S1&S2), D, E, and F (S1&S2); each villa consists of a two-storey reinforced concrete structure.