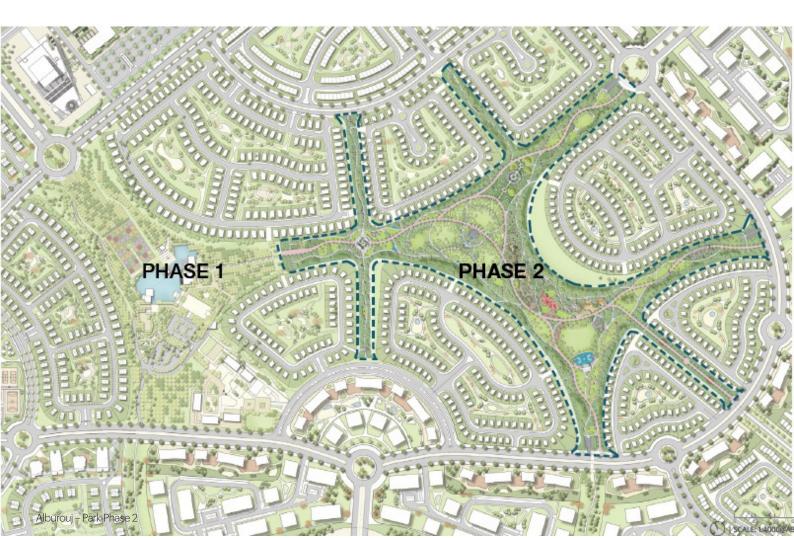

## **Types of Activities**

Architectural Civil Works Communication & Security Systems Mechanical Landscaping Roads Structural Urban Design

Alburouj is an envisioned mixed-use development located on Cairo Ismailia Road over a land area of 5 million square meters. Alburouj is a complete-project development, composed of residential communities, internationally renowned schools, as well as sports & community clubs. This adds to a prime retail mall, cultural hub, Boutique Hotel and an office park. ECG services are limited to the park, which stretches over an area of 70 feddans and divided into two phases. The land area of phase 2 alone is 161,110 m<sup>2</sup>. The services include reviewing the concept & schematic designs prepared by an international consultant, and preparing the concept & schematic designs for all of infrastructure, structural, and MEP works. ECG will also prepare the full detailed and developed designs, assigned to meet the international consultant's designs in complete harmony.