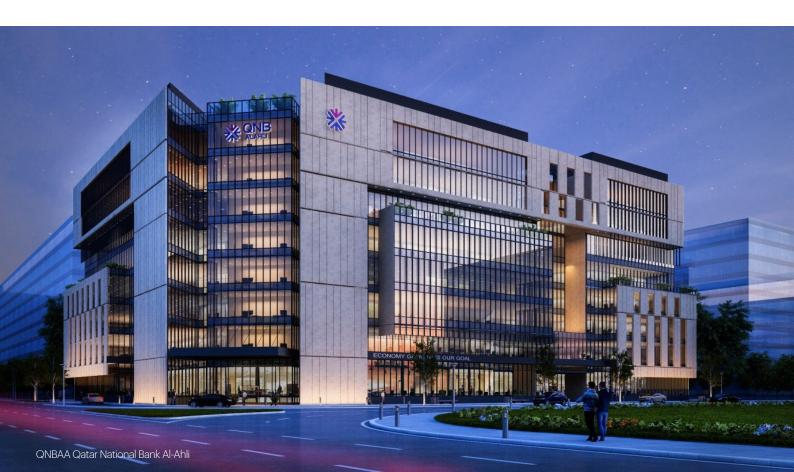

## **Types of Activities**

Architectural Interior design Landscaping Structural

The building is located south the Business and Financial District at the New Capital, on a plot area of about 6.500 m<sup>2</sup>.

While every floor is carefully planned and designed for maximum benefit, efficiency, and productivity, the architectural design, based on allocating the main design elements around a service core in an L-shaped structure, allows users to enjoy working in a workspace with a vision for wellbeing and prosperity. The building includes

office spaces, multi-purpose units, lounges, meeting room, bank's branch and it's related services, waiting and operation areas, HQ entrance and its related services, and a VIP entrance & its related services.

With a maximum height of 38 meters, and a total built-up area of 22,498 m², the building consists of two basement floors, a ground floor, first floor, five typical floors (from  $2^{nd}$  to  $6^{th}$ ), and a  $7^{th}$  VIP floor.