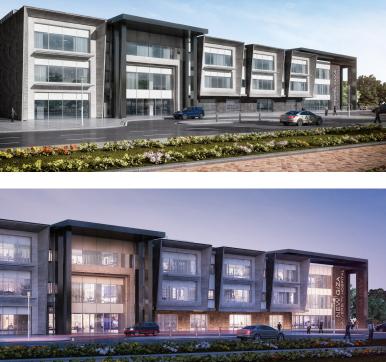

## **Types of Activities**

Architectural Communication & Security Systems Electrical Furniture & Medical Equipment HVAC Mechanical Medical Planning Roads Structural

NewGiza for Educational Services aims to construct a state-of-the-art health park in New Giza. The park will include a general teaching hospital, and 4 outpatient buildings. The hospital project consists of a building with a total BUA of around 22,400 m<sup>2</sup>, and a capacity of

168 beds. It includes 5 levels: a basement, ground floor, 2 upper floors, and roof rooms; comprising different medical departments such as emergency, cath lab, operations, ICUs , endoscopy, and IVF; in addition to administrative & service departments.