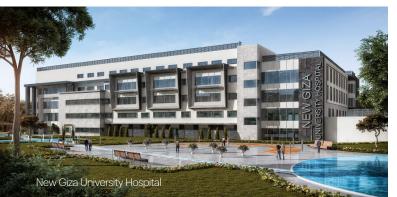

## **Types of Activities**

Architectural Communication & Security Systems Electrical Furniture & Medical Equipment HVAC Mechanical Medical Planning Roads Structural

NewGiza for Educational Services aims to construct a state-of-the-art health park in New Giza. The park will include a general teaching hospital, and 4 outpatient buildings. The hospital project consists of a building with a total BUA of around 22,400 m<sup>2</sup>, and a capacity of

168 beds. It includes 5 levels: a basement, ground floor, 2 upper floors, and roof rooms; comprising different medical departments such as emergency, cath lab, operations, ICUs , endoscopy, and IVF; in addition to administrative & service departments.