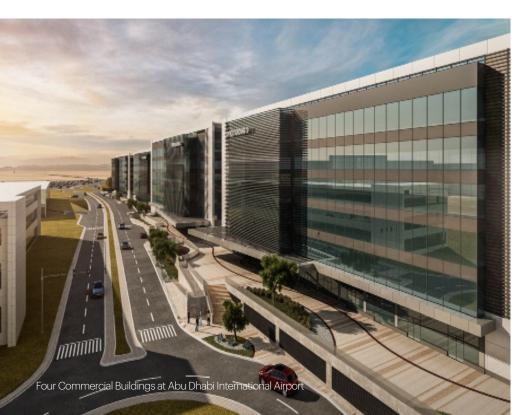

# Four Commercial Buildings at Abu Dhabi International Airport

# **Types of Activities**

Architectural
Communications and Security Systems
Electrical
HVAC
Landscaping
Mechanical
Roads
Structural

Located at Abu Dhabi International Airport Business Park, the four commercial buildings occupy a total plot area of 16,000 m² (4 plots) including a ground floor (amenities and retail units), and five typical office floors for each of the four buildings.

The new development is strategically positioned on the

major access road leading to Terminal 3, setting new standards for office and commercial buildings.