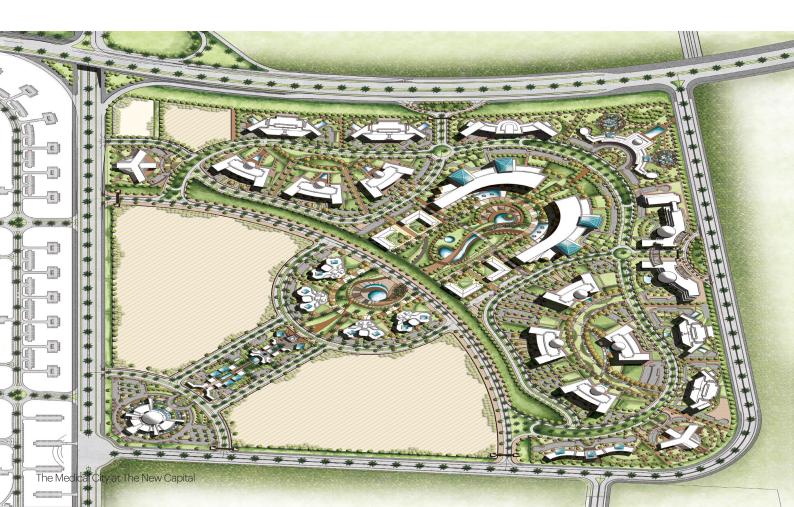

## The Medical City at The New Capital

**Client** Administrative Capital for Urban Development (ACUD)

**Scope of Work** Master Plan Location New Capital, Egypt Types of Activities Roads Urban Design

Located on Mohammed Bin Zayed Southern Axis Road, southeast of the New Capital urban area; the project occupies a distinctive location on the Green River. It comprises residential buildings, mixed-use developments, medical city, garden, university, services, and utilities; with a total built-up area of 2,355,525 m<sup>2</sup> as follows:

- Medical City (1) and (2) with a total BUA of 459,459 m<sup>2</sup> each.
- Medical Uses with a total BUA of 1,157,651 m<sup>2</sup>.

- Existing Hospital with a total BUA of 63,034 m<sup>2</sup>.
- Clinics with a total BUA of 70,264 m<sup>2</sup>.
- Hotel with a total BUA of 58,089 m<sup>2</sup>.
- Conference Center with a total BUA of 46,023 m<sup>2</sup>.
- Services with a total BUA of 41,546 m<sup>2</sup>.