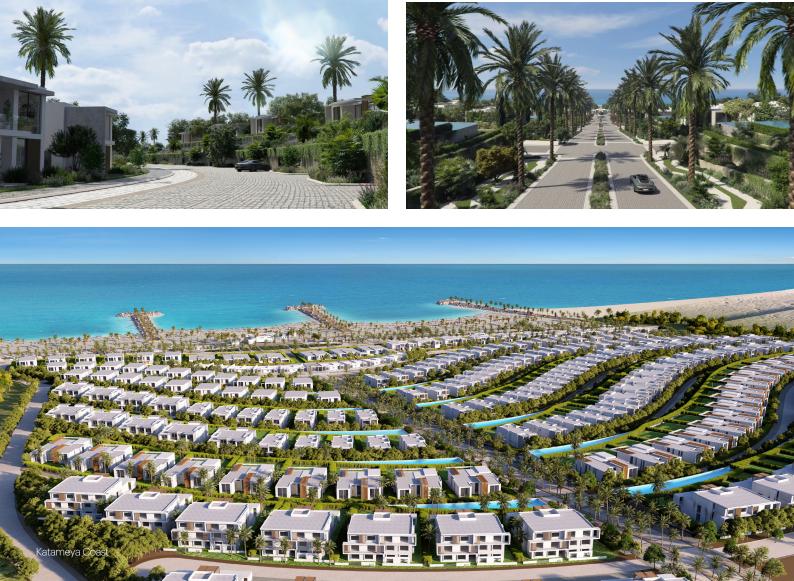

## Katameya Coast

Client

Starlight Developments
Scope of Work

Schematic Design Detailed Design Construction Supervision

Located in the North Coast near Al-Dabaa, Matrouh; the project has a total land area of 205 acres (860,522 m<sup>2</sup>). Phase 1 consists of 254 buildings including villas (types 606, 565, & 535), standalone units (types 400, 320, 315, & 300), twin-houses (type 275), condos, cabanas, beach club, duplex units, car parkings, pools, water features, staff accommodations, and administrative offices; with a Location Egypt Types of Activities Civil Electrical Wet Infrastructure Structural

total BUA of 180,965 m<sup>2</sup>. In addition, the project includes infrastructure facilities for both phases comprising an RO plant, wastewater treatment plant, circular tank, and a water tank.