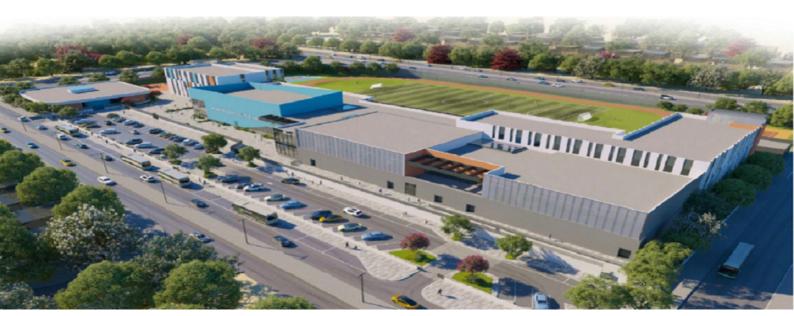

## Crown International School

Client

Palm Hills Development

**Scope of Work** 

**Construction Supervision** 

Location

6th of October City, Egypt

**Types of Activities** 

Architectural Civil Electrical HVAC Mechanical Roads

Structural

The project is located in 6th of October as a part of The Crown (190 acres) land. It stretches on a total land area of 40,000 m<sup>2</sup> and consists of the following:

- Main Building including a basement, ground, and 2 floors with a total BUA of 22,613 m<sup>2</sup>;
- ELS Building including a ground floor with a BUA of 1,580 m<sup>2</sup>;
- Substation Building with BUA 146 m<sup>2</sup>;

- Guard building with a BUA of approximately 26 m<sup>2</sup>, fences with a total length of 800 m, and gates; and
- Courts, parking areas, and landscape with a BUA of  $28,722 \text{ m}^2$ .