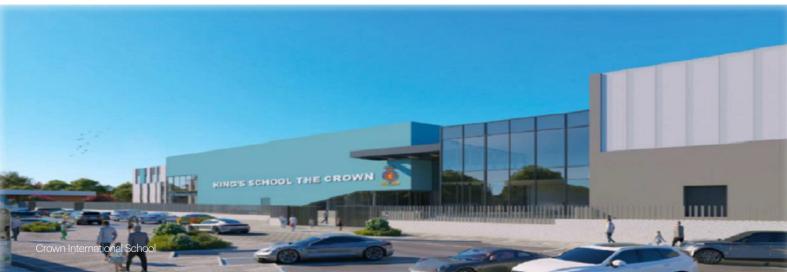

## Crown International School

Client

Palm Hills Development

**Scope of Work** 

**Construction Supervision** 

Location

6th of October City, Egypt

**Types of Activities** 

Architectural Civil Electrical HVAC Mechanical Roads

Structural

The project is located in 6th of October as a part of The Crown (190 acres) land. It stretches on a total land area of 40,000 m<sup>2</sup> and consists of the following:

- Main Building including a basement, ground, and 2 floors with a total BUA of 22,613 m<sup>2</sup>;
- ELS Building including a ground floor with a BUA of 1,580 m<sup>2</sup>;
- Substation Building with BUA 146 m<sup>2</sup>;

- Guard building with a BUA of approximately 26 m<sup>2</sup>, fences with a total length of 800 m, and gates; and
- Courts, parking areas, and landscape with a BUA of  $28,722 \text{ m}^2$ .