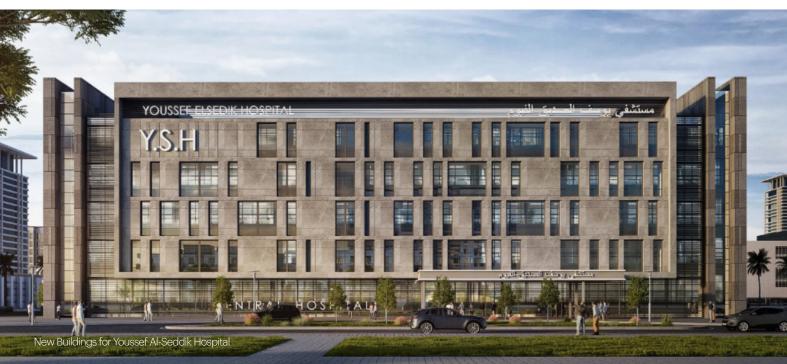

# New Buildings for Youssef Al-Seddik Hospital

#### Location

Al-Fayoum, Egypt

**Medical Planning** 

Roads

Structural

On a total land area of 15,500 m<sup>2</sup>; the project comprises a general hospital (145 beds) with a total BUA of 20,100 m<sup>2</sup>, plasma building with a total BUA of 3,000 m<sup>2</sup>, staff accommodation building with a total BUA of 1,900 m<sup>2</sup>, and substation building with a total BUA of 432 m<sup>2</sup>.