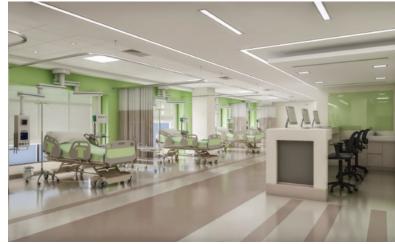

**Medical Planning** 

Roads

Structural

On a total land area of 15,500 m<sup>2</sup>; the project comprises a general hospital (145 beds) with a total BUA of 20,100 m<sup>2</sup>, plasma building with a total BUA of 3,000 m<sup>2</sup>, staff accommodation building with a total BUA of 1,900 m<sup>2</sup>, and substation building with a total BUA of 432 m<sup>2</sup>.