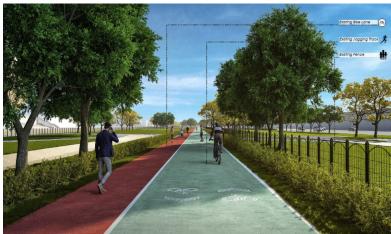

Works cover asphalt, gravel (9,000 m²), interlock (15,000 m²), grass (25,000 m²), shrubs and groundcovers (7,850 m²), trees (317), and cycle lane (14,500 m²).