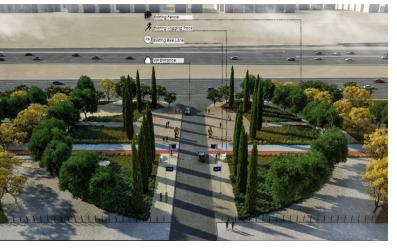

## Beautification of Lusail Stadium VIP Entrance

Client

Nakheel

**Scope of Work** 

Conceptual Design
Detailed Design

With a total area of 200,000 sqm, the project includes the design of a functional, aesthetically pleasing, and safe area surrounding the VIP entrance to Lusail Stadium (80,000 seats) with a total length of 2 km; including softscape, and VIP & VVIP parkings.

Works cover asphalt, gravel (9,000 m²), interlock (15,000 m²), grass (25,000 m²), shrubs and groundcovers (7,850 m²), trees (317), and cycle lane (14,500 m²).