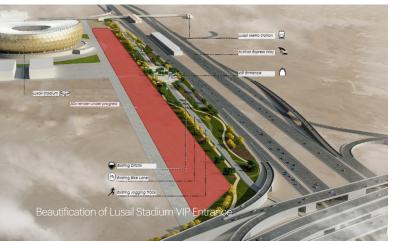

## Beautification of Lusail Stadium VIP Entrance

Client

Nakheel

**Scope of Work** 

Conceptual Design
Detailed Design

With a total area of 200,000 sqm, the project includes the design of a functional, aesthetically pleasing, and safe area surrounding the VIP entrance to Lusail Stadium (80,000 seats) with a total length of 2 km; including softscape, and VIP & VVIP parkings.

Works cover asphalt, gravel (9,000 m²), interlock (15,000 m²), grass (25,000 m²), shrubs and groundcovers (7,850 m²), trees (317), and cycle lane (14,500 m²).