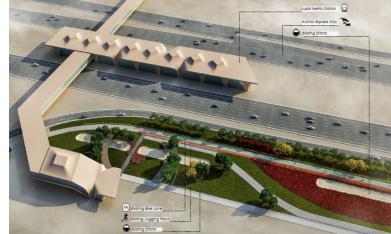

## Beautification of Lusail Stadium VIP Entrance

Client

Nakheel

**Scope of Work** 

Conceptual Design
Detailed Design

With a total area of 200,000 sqm, the project includes the design of a functional, aesthetically pleasing, and safe area surrounding the VIP entrance to Lusail Stadium (80,000 seats) with a total length of 2 km; including softscape, and VIP & VVIP parkings.

Works cover asphalt, gravel (9,000 m²), interlock (15,000 m²), grass (25,000 m²), shrubs and groundcovers (7,850 m²), trees (317), and cycle lane (14,500 m²).