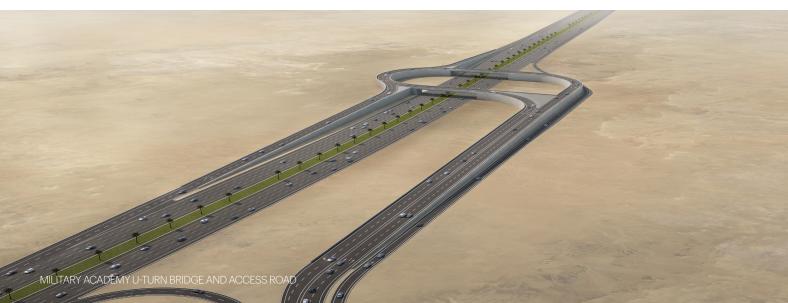

## MILITARY ACADEMY U-TURN BRIDGE AND ACCESS ROAD

Client

UGCC UNITED GULF CONSTRUCTION COMPANY

**Scope of Work** 

Planning and Geometric Roadway Design Detailed Roadway Design Detailed Structural Design Location

Kuwait

**Types of Activities** 

Communications & Security Systems Electrical Roads Structural

The project consists of U-turn bridge and access road for the Military Academy with a total length of approximately 72 m, including two simple spans each of 36 m. The bridge is composed of pre-stressed girders spaced approximately at 1.5 m.