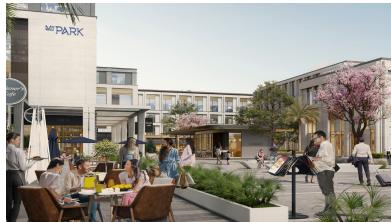

# Office Park in Mivida

The project is a mixed-use development which includes retail, F&B, clinics, and an administrative building.

On a land area of 40,428 m<sup>2</sup> and with a total BUA of 75,444 m<sup>2</sup>; the project stretches on parcel No. 31B and consists of 6 buildings with one common basement (area of 40,000 m<sup>2</sup>) as follows: