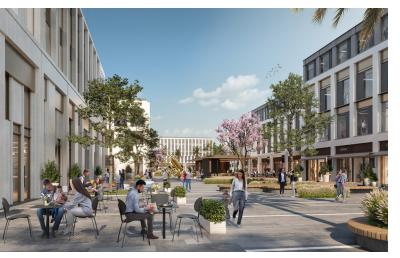

# Office Park in Mivida

The project is a mixed-use development which includes retail, F&B, clinics, and an administrative building.

On a land area of 40,428 m<sup>2</sup> and with a total BUA of 75,444 m<sup>2</sup>; the project stretches on parcel No. 31B and consists of 6 buildings with one common basement (area of 40,000 m<sup>2</sup>) as follows: