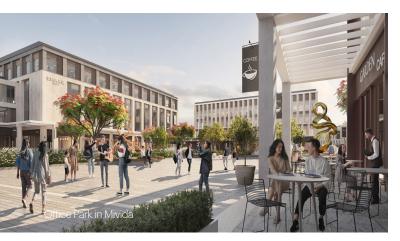

# Office Park in Mivida

The project is a mixed-use development which includes retail, F&B, clinics, and an administrative building.

On a land area of 40,428 m<sup>2</sup> and with a total BUA of 75,444 m<sup>2</sup>; the project stretches on parcel No. 31B and consists of 6 buildings with one common basement (area of 40,000 m<sup>2</sup>) as follows: