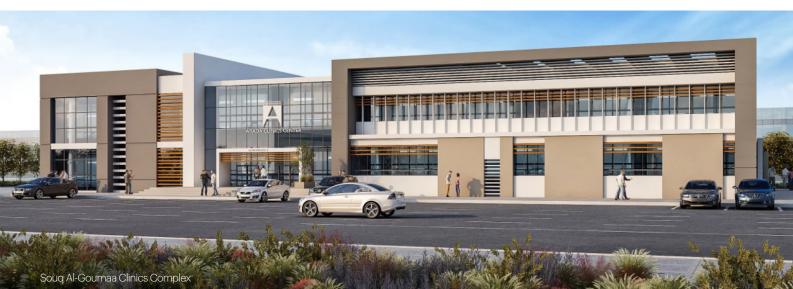

# Souq Al-Goumaa Clinics Complex

### **Scope of Work**

Concept Design Detailed Design

4,000 m<sup>2</sup> as follows:

On a land area of 5,150 m<sup>2</sup>; the project comprises an integrated state-of-the-art clinics complex consisting of a basement, ground, and first floors with a total BUA of