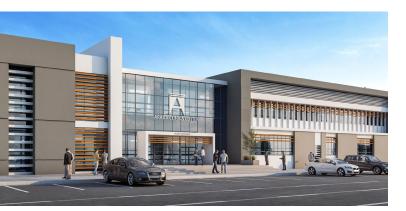

# Souq Al-Goumaa Clinics Complex

### **Scope of Work**

Concept Design Detailed Design

4,000 m<sup>2</sup> as follows:

On a land area of 5,150 m<sup>2</sup>; the project comprises an integrated state-of-the-art clinics complex consisting of a basement, ground, and first floors with a total BUA of