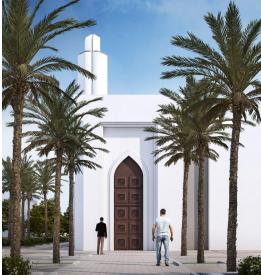

Located in Cairo Gate Compound, Sheikh Zayed; the mosque consists of one floor with a total BUA of approximately 400 m² including a prayer hall with a capacity of 200 worshippers (area: 320 m²), ablution & toilets (area: 40 m²), and Imam room & toilet (area: 30 m²).