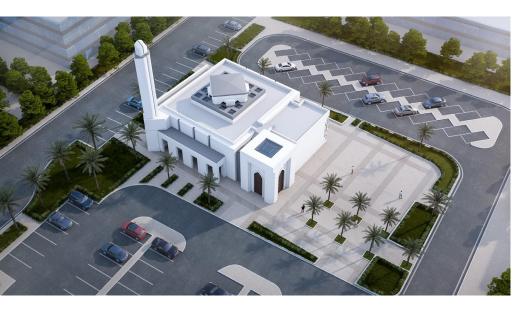

Located in Cairo Gate Compound, Sheikh Zayed; the mosque consists of one floor with a total BUA of approximately 400 m² including a prayer hall with a capacity of 200 worshippers (area: 320 m²), ablution & toilets (area: 40 m²), and Imam room & toilet (area: 30 m²).