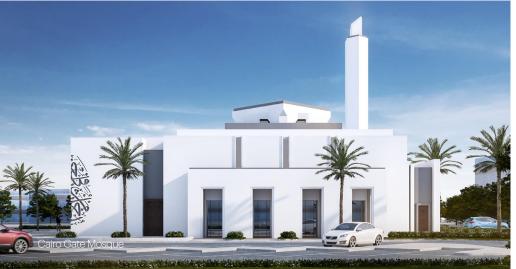

Located in Cairo Gate Compound, Sheikh Zayed; the mosque consists of one floor with a total BUA of approximately 400 m² including a prayer hall with a capacity of 200 worshippers (area: 320 m²), ablution & toilets (area: 40 m²), and Imam room & toilet (area: 30 m²).