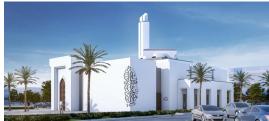

Located in Cairo Gate Compound, Sheikh Zayed; the mosque consists of one floor with a total BUA of approximately 400 m² including a prayer hall with a capacity of 200 worshippers (area: 320 m²), ablution & toilets (area: 40 m²), and Imam room & toilet (area: 30 m²).