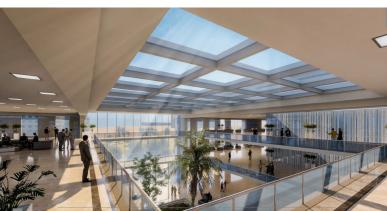

## **Types of Activities** Architectural

Civil Communications and Security Systems Electrical HVAC Mechanical Structural

On a land area of 20,000 m<sup>2</sup> and footprint area of 8,000 m2; the building comprises a basement, ground, 2 upper floors with a total built-up area of 59,176 m<sup>2</sup>.

This area is utilized for officers' work places along with the data center and supporting facilities.