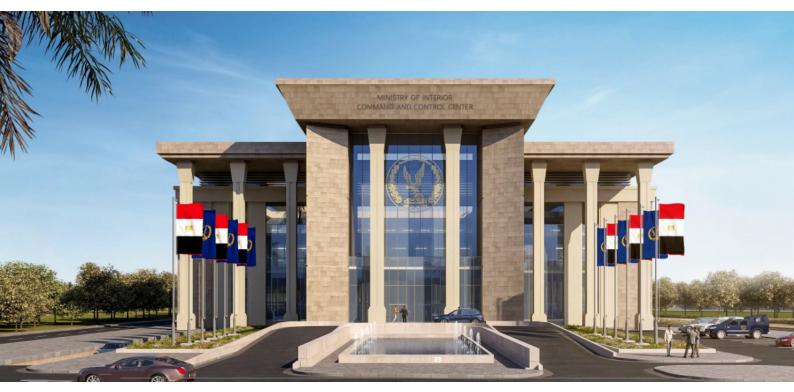

## Command and Control Center in Alamein City

## **Types of Activities** Architectural

Civil Communications and Security Systems Electrical HVAC Mechanical Structural

On a land area of 20,000 m<sup>2</sup> and footprint area of 8,000 m2; the building comprises a basement, ground, 2 upper floors with a total built-up area of 59,176 m<sup>2</sup>.

This area is utilized for officers' work places along with the data center and supporting facilities.