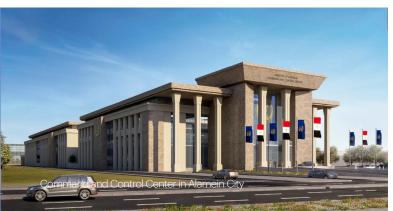

## Command and Control Center in Alamein City

## **Types of Activities** Architectural

Civil Communications and Security Systems Electrical HVAC Mechanical Structural

On a land area of 20,000 m<sup>2</sup> and footprint area of 8,000 m2; the building comprises a basement, ground, 2 upper floors with a total built-up area of 59,176 m<sup>2</sup>.

This area is utilized for officers' work places along with the data center and supporting facilities.