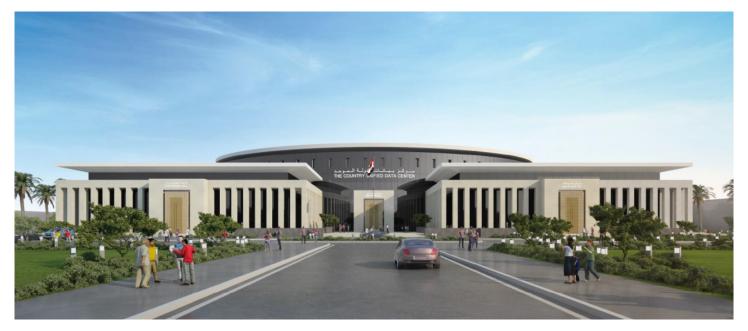

# Operations Office Building in New Alamein City

On a plot area of 78,782 m² and footprint area of 9,477 m²; the building comprises a basement and ground floors which encompass an entrance hall, lecture hall, computer hall, Data Center, and staff offices, along with supporting services and facilities with a total built-up area of 18,392 m².