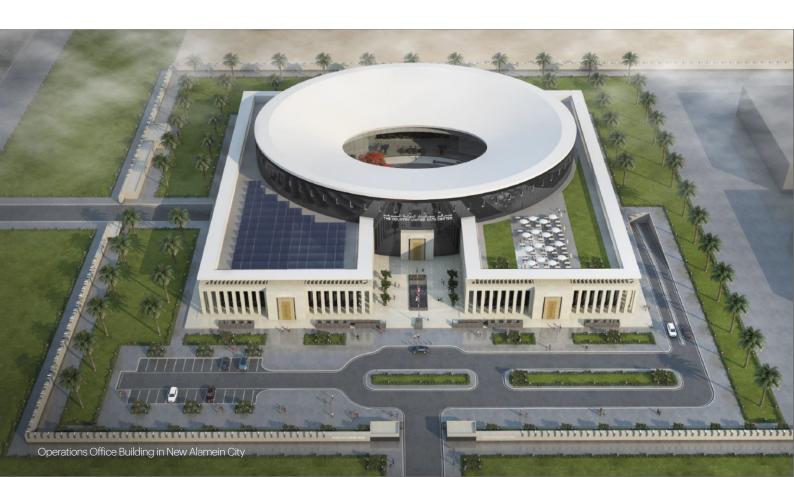

# Operations Office Building in New Alamein City

On a plot area of 78,782 m² and footprint area of 9,477 m²; the building comprises a basement and ground floors which encompass an entrance hall, lecture hall, computer hall, Data Center, and staff offices, along with supporting services and facilities with a total built-up area of 18,392 m².