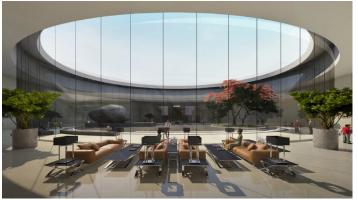

On a plot area of 78,782 m² and footprint area of 9,477 m²; the building comprises a basement and ground floors which encompass an entrance hall, lecture hall, computer hall, Data Center, and staff offices, along with supporting services and facilities with a total built-up area of 18,392 m².