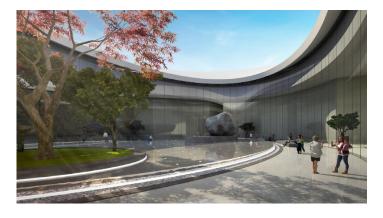

On a plot area of 78,782 m² and footprint area of 9,477 m²; the building comprises a basement and ground floors which encompass an entrance hall, lecture hall, computer hall, Data Center, and staff offices, along with supporting services and facilities with a total built-up area of 18,392 m².