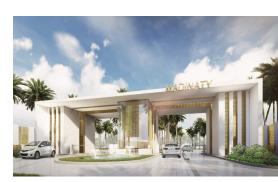

# Madinaty Fifth Gate

## **Types of Activities**

Architectural
Communications and Security Systems
Electrical
HVAC
Infrastructure
Landscape
Mechanical

The project comprises a security office with panoramic view for cars monitoring. The gate includes entrance control room with 20 m² approximate area, exit control room with 20 m² approximate area, CCTV, U-turn after gate entrance for rejected cars, generator room with 25 m² area, office with 40 m² area, buffet room (kitchenette), and a toilet with 40 m² approximate area.