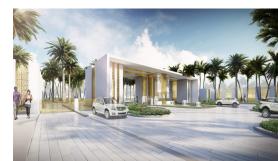

# Madinaty Fifth Gate

## **Types of Activities**

Architectural
Communications and Security Systems
Electrical
HVAC
Infrastructure
Landscape
Mechanical

The project comprises a security office with panoramic view for cars monitoring. The gate includes entrance control room with 20 m² approximate area, exit control room with 20 m² approximate area, CCTV, U-turn after gate entrance for rejected cars, generator room with 25 m² area, office with 40 m² area, buffet room (kitchenette), and a toilet with 40 m² approximate area.