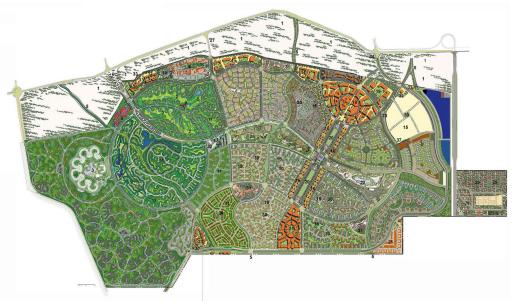

# Madinaty Fifth Gate

## **Types of Activities**

Architectural
Communications and Security Systems
Electrical
HVAC
Infrastructure
Landscape
Mechanical

The project comprises a security office with panoramic view for cars monitoring. The gate includes entrance control room with 20 m² approximate area, exit control room with 20 m² approximate area, CCTV, U-turn after gate entrance for rejected cars, generator room with 25 m² area, office with 40 m² area, buffet room (kitchenette), and a toilet with 40 m² approximate area.

This adds to two permit offices with 12 m<sup>2</sup> area, electronic gates (barriers), pedestrian entrance, pedestrian exit, two entrances for taxis & visitors, two exits for taxis & visitors, two entrances for the owners, and two exits for the owners.