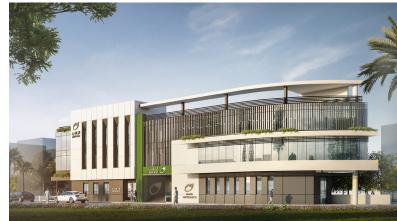

# Post Office Building in R7 District

### Location

New Administrative Capital, Egypt

# **Types of Activities**

Architectural Electrical HVAC Infrastructure Landscape Low Current Mechanical Roads Structural

Urban Design

The project is located in R7 residential district (Phase I) at the New Administrative Capital. With a total built-up area of 1,186 m²; the building comprises a basement (area: 644 m²), ground (area: 331 m²), first (area: 424 m²) and second floors (area: 391 m²), in addition to a roof (area: 40 m²).