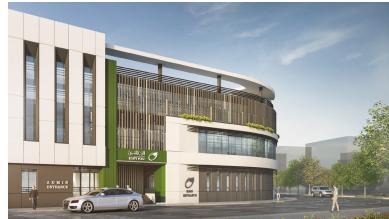

# Post Office Building in R7 District

### Location

New Administrative Capital, Egypt

# **Types of Activities**

Architectural Electrical HVAC Infrastructure Landscape Low Current Mechanical Roads Structural

Urban Design

The project is located in R7 residential district (Phase I) at the New Administrative Capital. With a total built-up area of 1,186 m²; the building comprises a basement (area: 644 m²), ground (area: 331 m²), first (area: 424 m²) and second floors (area: 391 m²), in addition to a roof (area: 40 m²).