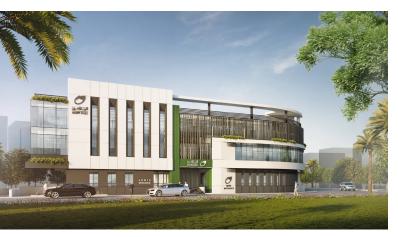

# Post Office Building in R7 District

### Location

New Administrative Capital, Egypt

# **Types of Activities**

Architectural Electrical HVAC Infrastructure Landscape Low Current Mechanical Roads Structural

Urban Design

The project is located in R7 residential district (Phase I) at the New Administrative Capital. With a total built-up area of 1,186 m²; the building comprises a basement (area: 644 m²), ground (area: 331 m²), first (area: 424 m²) and second floors (area: 391 m²), in addition to a roof (area: 40 m²).