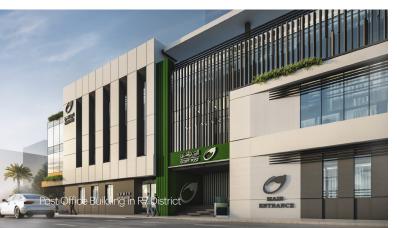

# Post Office Building in R7 District

### Location

New Administrative Capital, Egypt

# **Types of Activities**

Architectural Electrical HVAC Infrastructure Landscape Low Current Mechanical Roads Structural

Urban Design

The project is located in R7 residential district (Phase I) at the New Administrative Capital. With a total built-up area of 1,186 m²; the building comprises a basement (area: 644 m²), ground (area: 331 m²), first (area: 424 m²) and second floors (area: 391 m²), in addition to a roof (area: 40 m²).