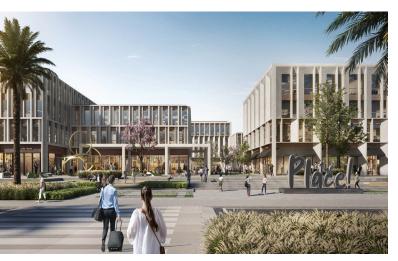

# Mivida Office Park in Parcel 32 "The Place"

#### **Scope of Work**

Basis of Design Report Schematic Design Design Permits Detailed Design

On a land area of 44,332 m<sup>2</sup> and with a built-up area of 39,048 m<sup>2</sup>; the project consists of 6 buildings including a common basement (area: 37,000 m<sup>2</sup>) and floors varying from G+2 to G+3.

# Location

Mivida - Cairo, Egypt