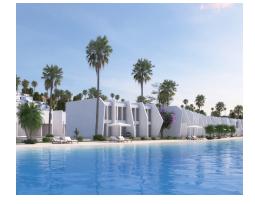

On a land area of 704,000 m<sup>2</sup>; the project comprises residential units including standalone villas (area: 25,000 m<sup>2</sup>), twin villas (area: 25,000 m<sup>2</sup>), chalets (area: 55,000 m<sup>2</sup>), town houses (area: 15,000 m<sup>2</sup>), lofts (area: 12,000 m<sup>2</sup>); utility buildings (MVSG, data center, surveillance rooms, and main gate); facilities (inclined elevators, pedestrian bridges, and costal road bridges); lagoons and non-residential buildings (sports lagoon and a hotel with a BUA of 2,440 m<sup>2</sup>), Isla Clubhouse (BUA: 400 m<sup>2</sup>), Elara Clubhouse (BUA: 600 m<sup>2</sup>), Mountain Park hotel (BUA: 3,600 m<sup>2</sup>), Hotel–B11 (BUA: 12,500 m<sup>2</sup>), serviced apartments B11-01 (BUA: 10,000 m<sup>2</sup>), and E1-serviced apartments -02 (BUA: 40,000 m<sup>2</sup>).