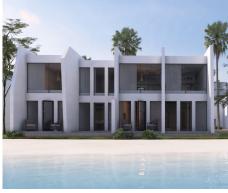

On a land area of 704,000 m<sup>2</sup>; the project comprises residential units including standalone villas (area: 25,000 m<sup>2</sup>), twin villas (area: 25,000 m<sup>2</sup>), chalets (area: 55,000 m<sup>2</sup>), town houses (area: 15,000 m<sup>2</sup>), lofts (area: 12,000 m<sup>2</sup>); utility buildings (MVSG, data center, surveillance rooms, and main gate); facilities (inclined elevators, pedestrian bridges, and costal road bridges); lagoons and non-residential buildings (sports lagoon and a hotel with a BUA of 2,440 m<sup>2</sup>), Isla Clubhouse (BUA: 400 m<sup>2</sup>), Elara Clubhouse (BUA: 600 m<sup>2</sup>), Mountain Park hotel (BUA: 3,600 m<sup>2</sup>), Hotel–B11 (BUA: 12,500 m<sup>2</sup>), serviced apartments B11-01 (BUA: 10,000 m<sup>2</sup>), and E1-serviced apartments -02 (BUA: 40,000 m<sup>2</sup>).