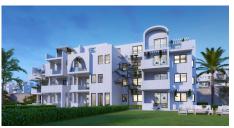

On a land area of 704,000 m<sup>2</sup>; the project comprises residential units including standalone villas (area: 25,000 m<sup>2</sup>), twin villas (area: 25,000 m<sup>2</sup>), chalets (area: 55,000 m<sup>2</sup>), town houses (area: 15,000 m<sup>2</sup>), lofts (area: 12,000 m<sup>2</sup>); utility buildings (MVSG, data center, surveillance rooms, and main gate); facilities (inclined elevators, pedestrian bridges, and costal road bridges); lagoons and non-residential buildings (sports lagoon and a hotel with a BUA of 2,440 m<sup>2</sup>), Isla Clubhouse (BUA: 400 m<sup>2</sup>), Elara Clubhouse (BUA: 600 m<sup>2</sup>), Mountain Park hotel (BUA: 3,600 m<sup>2</sup>), Hotel–B11 (BUA: 12,500 m<sup>2</sup>), serviced apartments B11-01 (BUA: 10,000 m<sup>2</sup>), and E1-serviced apartments -02 (BUA: 40,000 m<sup>2</sup>).