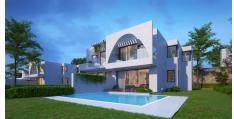

On a land area of 704,000 m<sup>2</sup>; the project comprises residential units including standalone villas (area: 25,000 m<sup>2</sup>), twin villas (area: 25,000 m<sup>2</sup>), chalets (area: 55,000 m<sup>2</sup>), town houses (area: 15,000 m<sup>2</sup>), lofts (area: 12,000 m<sup>2</sup>); utility buildings (MVSG, data center, surveillance rooms, and main gate); facilities (inclined elevators, pedestrian bridges, and costal road bridges); lagoons and non-residential buildings (sports lagoon and a hotel with a BUA of 2,440 m<sup>2</sup>), Isla Clubhouse (BUA: 400 m<sup>2</sup>), Elara Clubhouse (BUA: 600 m<sup>2</sup>), Mountain Park hotel (BUA: 3,600 m<sup>2</sup>), Hotel–B11 (BUA: 12,500 m<sup>2</sup>), serviced apartments B11-01 (BUA: 10,000 m<sup>2</sup>), and E1-serviced apartments -02 (BUA: 40,000 m<sup>2</sup>).