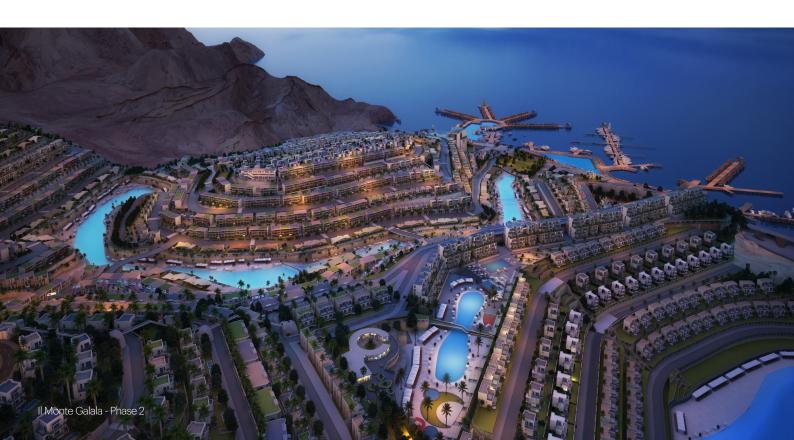

## Il Monte Galala - Phase 2

On a land area of 704,000 m<sup>2</sup>; the project comprises residential units including standalone villas (area: 25,000 m<sup>2</sup>), twin villas (area: 25,000 m<sup>2</sup>), chalets (area: 55,000 m<sup>2</sup>), town houses (area: 15,000 m<sup>2</sup>), lofts (area: 12,000 m<sup>2</sup>); utility buildings (MVSG, data center, surveillance rooms, and main gate); facilities (inclined elevators, pedestrian bridges, and costal road bridges); lagoons and non-residential buildings (sports lagoon and a hotel with a BUA of 2,440 m<sup>2</sup>), Isla Clubhouse (BUA: 400 m<sup>2</sup>), Elara Clubhouse (BUA: 600 m<sup>2</sup>), Mountain Park hotel (BUA: 3,600 m<sup>2</sup>), Hotel–B11 (BUA: 12,500 m<sup>2</sup>), serviced apartments B11-01 (BUA: 10,000 m<sup>2</sup>), and E1-serviced apartments -02 (BUA: 40,000 m<sup>2</sup>).