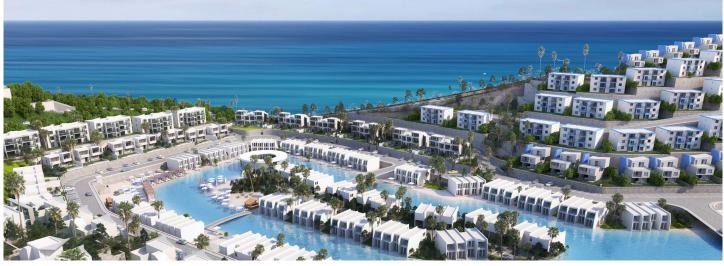

On a land area of 704,000 m<sup>2</sup>; the project comprises residential units including standalone villas (area: 25,000 m<sup>2</sup>), twin villas (area: 25,000 m<sup>2</sup>), chalets (area: 55,000 m<sup>2</sup>), town houses (area: 15,000 m<sup>2</sup>), lofts (area: 12,000 m<sup>2</sup>); utility buildings (MVSG, data center, surveillance rooms, and main gate); facilities (inclined elevators, pedestrian bridges, and costal road bridges); lagoons and non-residential buildings (sports lagoon and a hotel with a BUA of 2,440 m<sup>2</sup>), Isla Clubhouse (BUA: 400 m<sup>2</sup>), Elara Clubhouse (BUA: 600 m<sup>2</sup>), Mountain Park hotel (BUA: 3,600 m<sup>2</sup>), Hotel–B11 (BUA: 12,500 m<sup>2</sup>), serviced apartments B11-01 (BUA: 10,000 m<sup>2</sup>), and E1-serviced apartments -02 (BUA: 40,000 m<sup>2</sup>).