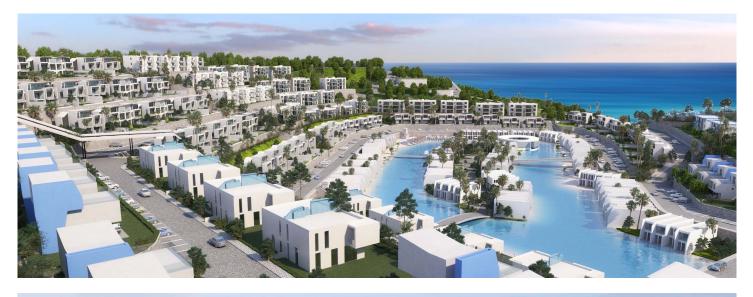

On a land area of 704,000 m<sup>2</sup>; the project comprises residential units including standalone villas (area: 25,000 m<sup>2</sup>), twin villas (area: 25,000 m<sup>2</sup>), chalets (area: 55,000 m<sup>2</sup>), town houses (area: 15,000 m<sup>2</sup>), lofts (area: 12,000 m<sup>2</sup>); utility buildings (MVSG, data center, surveillance rooms, and main gate); facilities (inclined elevators, pedestrian bridges, and costal road bridges); lagoons and non-residential buildings (sports lagoon and a hotel with a BUA of 2,440 m<sup>2</sup>), Isla Clubhouse (BUA: 400 m<sup>2</sup>), Elara Clubhouse (BUA: 600 m<sup>2</sup>), Mountain Park hotel (BUA: 3,600 m<sup>2</sup>), Hotel–B11 (BUA: 12,500 m<sup>2</sup>), serviced apartments B11-01 (BUA: 10,000 m<sup>2</sup>), and E1-serviced apartments -02 (BUA: 40,000 m<sup>2</sup>).