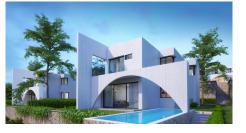

On a land area of 704,000 m<sup>2</sup>; the project comprises residential units including standalone villas (area: 25,000 m<sup>2</sup>), twin villas (area: 25,000 m<sup>2</sup>), chalets (area: 55,000 m<sup>2</sup>), town houses (area: 15,000 m<sup>2</sup>), lofts (area: 12,000 m<sup>2</sup>); utility buildings (MVSG, data center, surveillance rooms, and main gate); facilities (inclined elevators, pedestrian bridges, and costal road bridges); lagoons and non-residential buildings (sports lagoon and a hotel with a BUA of 2,440 m<sup>2</sup>), Isla Clubhouse (BUA: 400 m<sup>2</sup>), Elara Clubhouse (BUA: 600 m<sup>2</sup>), Mountain Park hotel (BUA: 3,600 m<sup>2</sup>), Hotel–B11 (BUA: 12,500 m<sup>2</sup>), serviced apartments B11-01 (BUA: 10,000 m<sup>2</sup>), and E1-serviced apartments -02 (BUA: 40,000 m<sup>2</sup>).