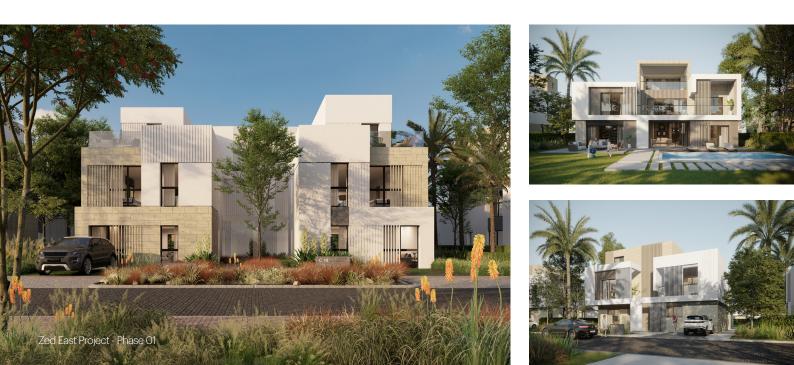

# Zed East Project - Phase 01

#### Architectural Communications and Security Systems Electrical HVAC Mechanical Structural

The single-family residential components comprise the following prototypes: residential apartment buildings (G+3), each with a built-up area of 1,542 m<sup>2</sup>; chalets, each with a built-up area of 690 m<sup>2</sup>; townhouses, each with a built-up area of 791 m<sup>2</sup>; twin houses, each with a built-up area of 452 m<sup>2</sup>; type A villas, each with a built-up area of 354 m<sup>2</sup>; type B villas, each with a built-up area of 286 m<sup>2</sup>; and type C villas, each with a built-up area of 254 m<sup>2</sup>.