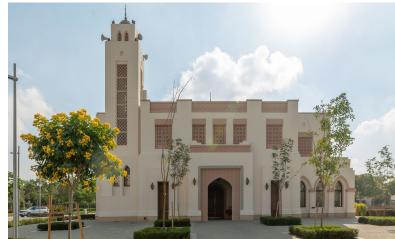

Each parcel contains a clubhouse and a mosque. The clubhouse encompasses a ground floor on a footprint area of 1,550 m², first floor with an area of 1,170 m², and

Location

Egypt

Mechanical

Roads

Structural

a roof with an area of  $55 \text{ m}^2$ . The mosque comprises a ground floor on a footprint area of  $410 \text{ m}^2$ , mezzanine with a floor area of  $145 \text{ m}^2$ , and a roof with an area of  $11 \text{ m}^2$ .