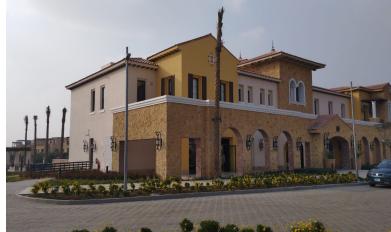

Each parcel contains a clubhouse and a mosque. The clubhouse encompasses a ground floor on a footprint area of 1,550 m², first floor with an area of 1,170 m², and

Location

Egypt

Mechanical

Roads

Structural

a roof with an area of  $55 \text{ m}^2$ . The mosque comprises a ground floor on a footprint area of  $410 \text{ m}^2$ , mezzanine with a floor area of  $145 \text{ m}^2$ , and a roof with an area of  $11 \text{ m}^2$ .